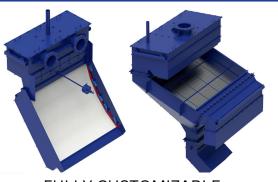

FULLY CUSTOMIZABLE

**URETHANE** 

# CURVED SIEVE | FIXED FLAT SIEVE | CHUTES

#### Features:

- Fabricated from various materials based upon application & location:
  - Mild Steel Abrasion Resistant Steel 304 Stainless Steel
- Wear protections:
  - Ceramic Liner AR Liner UHMW
- Extends wear life of vibrating screen media and components