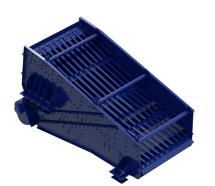

## EXTREME DUTY VIBRATING SCREEN

### Features:

- Mechanism with outboard counterweights allow for adjustable stroke
- Heavy-duty modular designed deck support frame for large-particle feed
- For surge loads, designed with overload springs
- · Heavy tonnage and extremely large top size
- Oil reservoirs assure constant bearing lubrication
- Cardan shaft driven