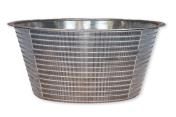

### The Fixed Flat Sieve can be set up for:

• Profile Wire Panels • Polyurethane • Combination

**CERAMIC LINÌNG** 

CENTRIFUGE SCREEN BASKETS

CUSTOM-MADE SCREEN BASKETS