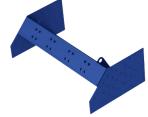

### CIRCULAR MOTION INCLINE SCREEN

### Features:

- •Customizable deck clearances
- •Steel reinforcement plate in drive location on side plate
- •Integrated feed box in large material size applications
- Heavy-duty deck support frame
- •Deck support frames designed to accept customers preferred media
- •External counterweights allow throw to be adjusted
- •Mechanism with spherical roller bearing allowing for shaft deflection
- •Incline Mechanisms: 4400 | 5500 | 6500