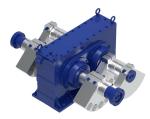

# REPLACEMENT **PARTS**

to **DIRECT FIT** EXISTING EQUIPMENT

EXTREME DUTY SCALPING SCREEN SIDE PLATE

DOUBLE BEAM CROSS MEMBER

DECK SUPPORT FRAME

DEWATERING SCREEN SIDE PLATE

SINGLE BEAM CROSS MEMBER

G-MASTER MECHANISM

BANANA STYLE SIDE PLATE

MECHANISM SUPPORT BEAM

3.1 /4.1 MECHANISM

CIRCULAR MOTION INCLINE SIDE PLATE

**FEED BOX** 

**INCLINE MECHANISM** 

HORIZONTAL SIDE PLATE