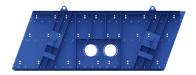

## EXTREME DUTY VIBRATING SCREEN

### Features:

- Mechanism with outboard counterweights allow for adjustable stroke
- Heavy-duty modular designed deck support frame for large-particle feed
- For surge loads, designed with overload springs
- · Heavy tonnage and extremely large top size
- Oil reservoirs assure constant bearing lubrication
- Cardan shaft driven