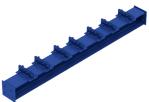

## BANANA STYLE VIBRATING SCREEN

### Features:

- Wide-body H-Beam mechanism support
- Heavy-duty individual cross member support frame
- A variety of cross member liners to choose from
- Customized feed systems: Radial Sieves Flat Flume Feed Box
- Mechanisms: 3.1 series | 4.1 series | 3000 series