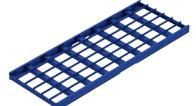

## HIGH FREQUENCY DEWATERING SCREEN

### Features:

- Wide-body H-Beam mechanism support
- · Heavy-duty deck support frame
- A variety of cross member liners to choose from
- Customized feed systems: Radial Sieves Flat Flume Feed Box
- Mechanisms: G-Master 1000 series | 2000 series | 3000 series | 3.1 series | 4.1 series