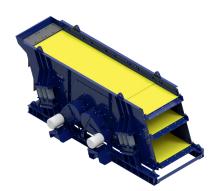

## HIGH FREQUENCY DEWATERING SCREEN

### Features:

- Wide-body H-Beam mechanism support
- · Heavy-duty deck support frame
- A variety of cross member liners to choose from
- Customized feed systems: Radial Sieves Flat Flume Feed Box
- Mechanisms: G-Master 1000 series | 2000 series | 3000 series | 3.1 series | 4.1 series