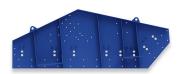

### CIRCULAR MOTION INCLINE SCREEN

### Features:

- •Customizable deck clearances
- •Steel reinforcement plate in drive location on side plate
- •Integrated feed box in large material size applications
- Heavy-duty deck support frame
- •Deck support frames designed to accept customers preferred media
- •External counterweights allow throw to be adjusted
- •Mechanism with spherical roller bearing allowing for shaft deflection
- •Incline Mechanisms: 4400 | 5500 | 6500