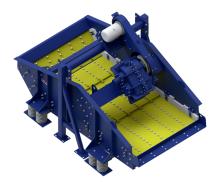

## BANANA STYLE VIBRATING SCREEN

### Features:

- Wide-body H-Beam mechanism support
- Heavy-duty individual cross member support frame
- A variety of cross member liners to choose from
- Customized feed systems: Radial Sieves Flat Flume Feed Box
- Mechanisms: 3.1 series | 4.1 series | 3000 series