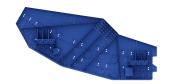

## HIGH FREQUENCY DEWATERING SCREEN

### Features:

- Wide-body H-Beam mechanism support
- · Heavy-duty deck support frame
- A variety of cross member liners to choose from
- Customized feed systems: Radial Sieves Flat Flume Feed Box
- Mechanisms: G-Master 1000 series | 2000 series | 3000 series | 3.1 series | 4.1 series

#### Features:

- Wide-body H-Beam mechanism support
- · Heavy-duty deck support frame
- A variety of cross member liners to choose from
- Customized feed systems: Radial Sieves Flat Flume Feed Box
- Mechanisms: G-Master 1000 series | 2000 series