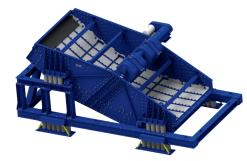

## EXTREME DUTY VIBRATING SCREEN

### Features:

- Mechanism with outboard counterweights allow for adjustable stroke
- Heavy-duty modular designed deck support frame for large-particle feed
- For surge loads, designed with overload springs
- · Heavy tonnage and extremely large top size
- Oil reservoirs assure constant bearing lubrication
- Cardan shaft driven