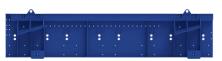

## BANANA STYLE VIBRATING SCREEN

### Features:

- Wide-body H-Beam mechanism support
- Heavy-duty individual cross member support frame
- A variety of cross member liners to choose from
- Customized feed systems: Radial Sieves Flat Flume Feed Box
- Mechanisms: 3.1 series | 4.1 series | 3000 series