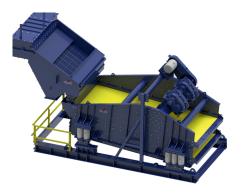

### Features:

- Wide-body H-Beam mechanism support
- · Heavy-duty deck support frame
- A variety of cross member liners to choose from
- Customized feed systems: Radial Sieves Flat Flume Feed Box
- Mechanisms: G-Master 1000 series | 2000 series | 3000 series | 3.1 series | 4.1 series