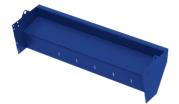

## HIGH FREQUENCY DEWATERING SCREEN

#### Features:

- Wide-body H-Beam mechanism support
- · Heavy-duty deck support frame
- A variety of cross member liners to choose from
- Customized feed systems: Radial Sieves Flat Flume Feed Box
- Mechanisms: G-Master 1000 series | 2000 series